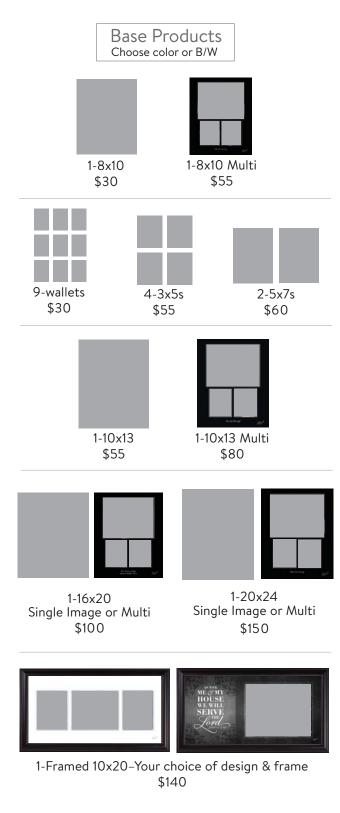

### Portrait Finish Upgrade

| Size    | Premier Finish | Heirloom Finish  |
|---------|----------------|------------------|
| 1-8x10  | add \$10       | add \$20         |
| 4-3x5s  | add \$20       | not available    |
| 2-5x7s  | add \$20       | add $$40$        |
| 1-10x13 | add \$20       | add \$40         |
| 1-16x20 | add \$40       | add $\$80$       |
| 1-20x24 | add \$60       | add <b>\$120</b> |

Finish upgrades not available for wallets or 10x20s