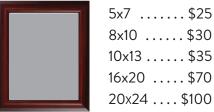

#### Wood Frames

8x10 .....\$30 10x13 ..... \$35 16x20 ..... \$70 20x24 .... \$100

Purchase one frame, each additional frame 10% off Discount taken off the least expensive frame/s