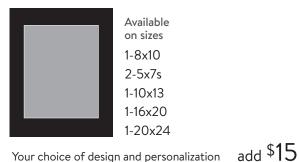

#### **ENHANCEMENTS**

## **Single Opening Digital Borders**



**Portrait Retouch** 

Professional Lifetouch retouch specialists will soften facial lines, remove blemishes, whiten teeth & eyes. One-time charge per pose.

add \$40

### Portrait Finish Upgrade

| Size    | Premier Finish | Heirloom Finish  |
|---------|----------------|------------------|
| 1-8x10  | add \$10       | add \$20         |
| 4-3x5s  | add \$20       | not available    |
| 2-5x7s  | add \$20       | add $$40$        |
| 1-10x13 | add \$20       | add \$40         |
| 1-16x20 | add \$40       | add $\$80$       |
| 1-20x24 | add \$60       | add <b>\$120</b> |

Finish upgrades not available for wallets or 10x20s

### Portrait Image CD



With minimum \$175 purchase . . . . \$60 Without \$175 purchase . \$250

#### Wood Frames



8x10 .....\$30 10x13 ..... \$35 16x20 ..... \